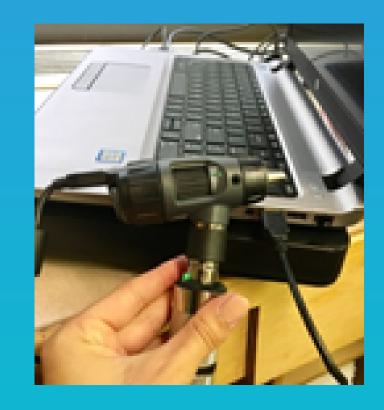

Match the number on the cord to the number on the Duet.

- 1. Connect the following to the Duet:
  - a. Power cord #1
  - b. USB from laptop #2
  - c. Insert earphones #3
  - d. Bone oscillator #4
  - e. Electrodes #5
- 2. Connect the following to the laptop:
  - a. USB to Duet cable (#2)
  - b. Mouse
  - c.Power cord
  - d. Video otoscopy USB
- 3. Connect the following to a wall outlet or power source:
  - a. Duet power supply
  - b. Laptop power supply