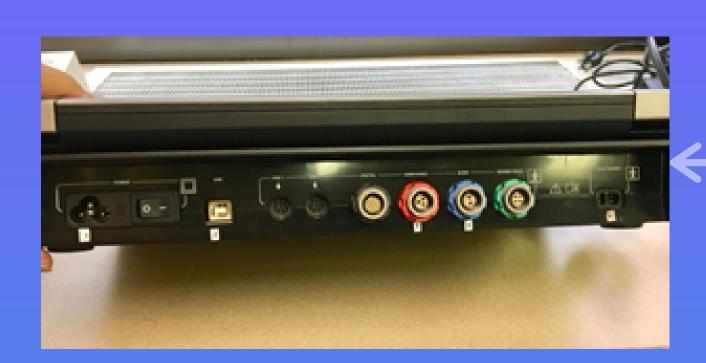

## **EQUIPMENT SET-UP**

Quick Reference Guide

The equipment must be unpacked and all cabling connected to the laptop and Duet prior to the infant's arrival.

Back of Duet

Duet

All of the cords connecting to the Duet are labeled with the numbers 1-5.

Match the number on the cord to the number on the Duet.

- 1. Connect the following to the Duet:
  - a. Power cord #1
  - b. USB from laptop #2
  - c. Insert earphones #3
  - d. Bone oscillator #4
  - e. Electrodes #5
- 2. Connect the following to the laptop:
  - a. USB to Duet cable (#2)
  - b. Mouse
  - c.Power cord
  - d. Video otoscopy USB
- 3. Connect the following to a wall outlet or power source:
  - a. Duet power supply
  - b. Laptop power supply