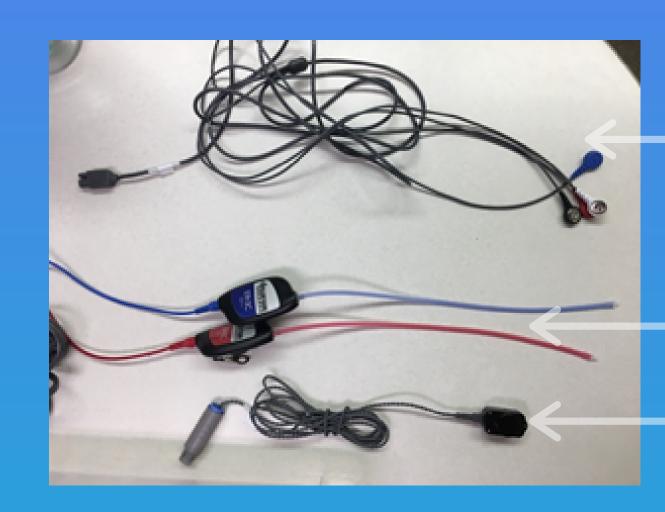

Match the number on the cord to the number on the Duet.

- 1. Connect the following to the Duet:
  - a. Power cord #1
  - b. USB from laptop #2
  - c. Insert earphones #3
  - d. Bone oscillator #4
  - e. Electrodes #5
- 2. Connect the following to the laptop:
  - a. USB to Duet cable (#2)
  - b. Mouse
  - c.Power cord
  - d. Video otoscopy USB
- 3. Connect the following to a wall outlet or power source:
  - a. Duet power supply
  - b. Laptop power supply

Electrodes

Insert Earphones

> Bone Oscillator